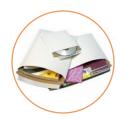

#### Construction

Open-side and open-end mailers are ideal for the quick and easy to insertion of documents. The extremely strong construction ensures contents remain secure from the point of origin to the destination. Custom bottom or side gusset construction are also available.