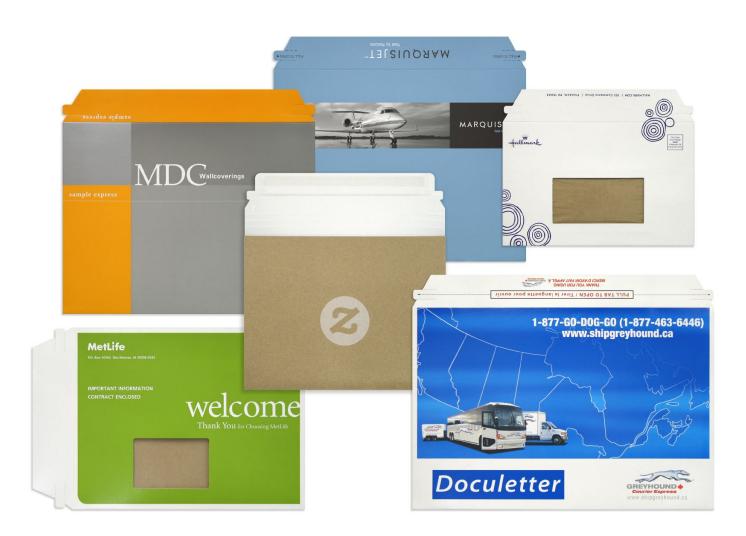

# Paperboard Mailers

Mailjackets are paperboard mailers made from 100% recycled paper – 95% of which is post-consumer recycled. They are constructed with a bottom fold and strong side heat seals for superior strength. Our pressure sensitive self-seal adhesive closure system is reliable, tamper-evident and easy to use. We offer both open-side or open-end style mailers in 12–26 point board weight. Mailjackets are ideal for shipping items that need a little more rigid protection, such as photos, documents, books and calendars.

## **Stock or Custom Solutions**

Plain white Mailjackets are available in nine industry standard sizes through our convenient Stock Products Program.

Be Different... Brand your Deliveries! Increase your brand awareness by customizing your package with our six color printing capabilities that enable us to print even the most complex designs.

## **Custom Capabilities**

Gain brand recognition and enhance your corporate image with custom, high-quality six color printing. Custom sizes are available.