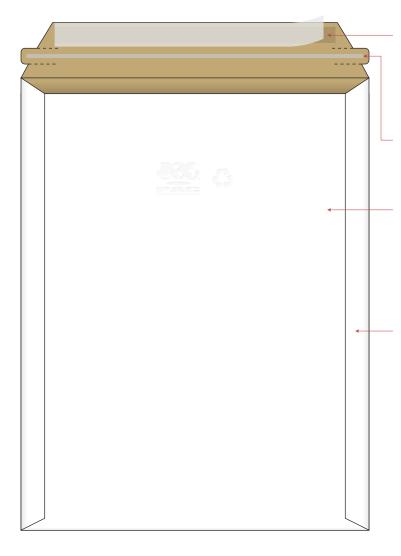

## Closure System

The pressure sensitive (self-seal) adhesive closure is reliable and tamper-evident. The release liner peels off quickly, making it easy to load contents and seal package when the packing process needs to be fast and efficient.

## **Opening System**

The convenient tear strip tab provides quick and easy opening and saves time in product retrieval.

#### Material

Mailjackets are made with 12-26 point paperboard that is 100% recycled content – 95% of which is post-consumer. The rigid, durable material protects contents, while the smooth white finish enhances your corporate image and customer perception of your product(s).

#### Construction

Open-side and open-end mailers are ideal for the quick and easy to insertion of documents. The extremely strong construction ensures contents remain secure from the point of origin to the destination. Custom bottom or side gusset construction are also available.