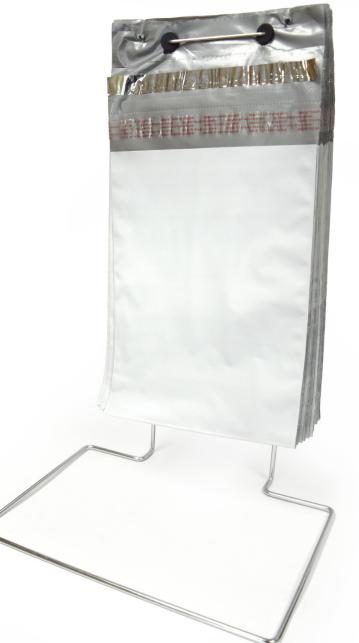

## Wicketed Poly Bags

Wicketed Polyjackets can increase your throughput speeds up to 20% by freeing up one hand for packers to easily insert products into these stationery mailers. These ultra-tough, light-weight, and protective flat poly mailers can be vertically mounted on a workstation, or even placed on wicket stands, thus freeing up valuable space for your packer to operate without clutter.

These unique bags are made from a durable, moisture resistant, multi-layer blend of co-extruded polyethylene film. They are constructed with strong, heat sealed sides for superior bursting strength. The pressure sensitive, self-seal adhesive closure system is reliable, tamper-evident, and easy to use. Wicketted Bags are ideal for less fragile shipments such as clothing, soft goods, documents, parts, soft toys, pharmaceuticals and shoes.