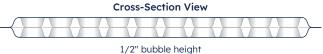

## **OPTIONAL FEATURES:**

- Dual peel and seal closures for easy returns.
- 5/16" bubble height.

| Item # | Size (ID)                | Size (OD)       | Flap | Bubble<br>Height | Case<br>Count | Cases/<br>Skid | Case<br>Weight |
|--------|--------------------------|-----------------|------|------------------|---------------|----------------|----------------|
| JJ-2   | 8.25" × 1 <b>0.75</b> "  | 9.44" x 11.25"  | 2"   | 1/2"             | 25            | 80             | 2 LB           |
| JJ-5   | 10.25" × 1 <b>4.75</b> " | 11.44" x 15.25" |      |                  |               | 48             | 3 LB           |