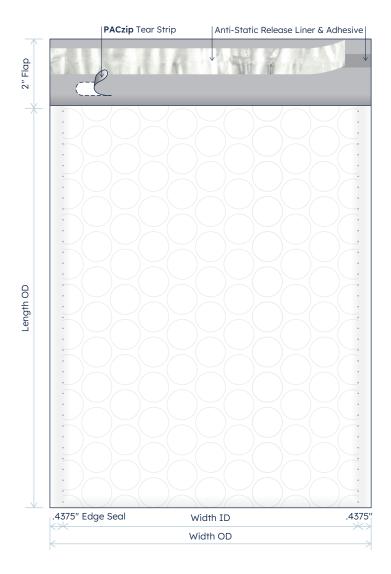

#### **FEATURES & BENEFITS:**

- Jumbojacket's unique, ultra thick, durable inner material make it the perfect solution for shipping items that need extra padded protection.
- Jumbojackets include our signature anti-stat release liner, a reliable, tamper-evident self-adhesive seal that peels off quickly and easily.
- PACzip allows for the mailer to open easily without compromising protection of the product.
- The exterior features a tear, puncture, and moistureresistant white film, providing a professional, yet durable, appearance.
- Constructed with a bottom fold and side pouch heat seals to prevent bursting, this mailer keeps products secure throughout the mailing process.

## **OPTIONAL FEATURES:**

- Dual peel and seal closures for easy returns.
- 5/16" bubble height.

| Item # | Size (ID)                | Size (OD)       | Flap | Bubble<br>Height | Case<br>Count | Cases/<br>Skid | Case<br>Weight |
|--------|--------------------------|-----------------|------|------------------|---------------|----------------|----------------|
| JJ-2   | 8.25" × 1 <b>0.75</b> "  | 9.44" x 11.25"  | 2"   | 1/2"             | 25            | 80             | 2 LB           |
| JJ-5   | 10.25" × 1 <b>4.75</b> " | 11.44" x 15.25" |      |                  |               | 48             | 3 LB           |