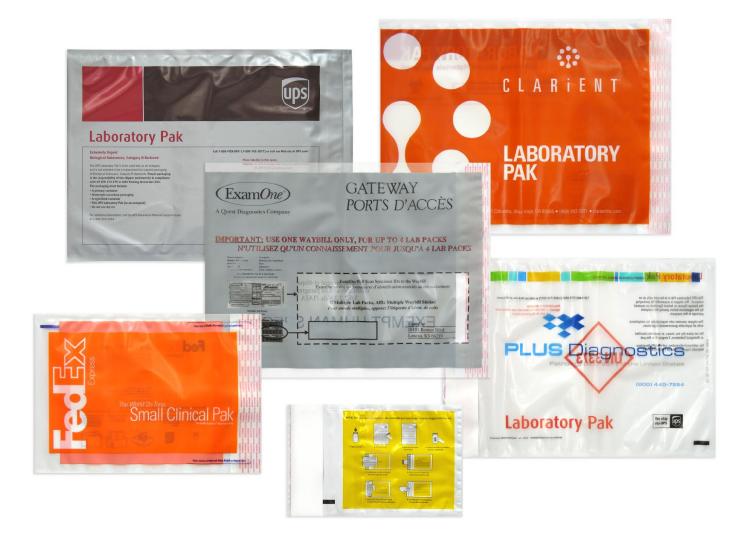

# Medical/Pharmaceutical Mailers

Lab Bags are made from durable, moisture and leak resistant co-extruded polyethylene. Designed as an overwrap or secondary packaging for shipments that require containment from possible leakage of primary packaging and are commonly used for the courier transport of bodily fluids for testing in centralized laboratories.

# Medical/Pharmaceutical Mailers