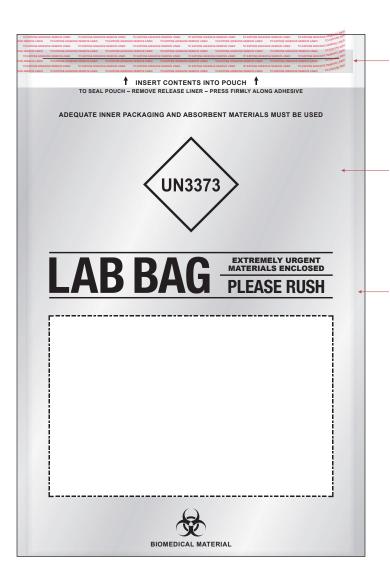

# **Key Features**

Lab Bags utilize the latest manufacturing technology for highly reliable laboratory specimen and pharmaceutical bags with the following features:

- Extremely durable, clear, co-extruded (3-layer structure) polyethylene film
- Tamper-evident self-seal adhesive closure system
- · Open-end or open-side constructed bags
- Burst resistant side pouch seals
- Moisture and leak resistant

# **Closure System**

The pressure sensitive (self-seal) adhesive closure and quick-peel release liner make these bags perfect for efficient packing and opening. The customized, proprietary, leak-resistant and tamper-evident closure is ideal for protecting important laboratory specimens or pharmaceutical shipments.

# Construction

Open-end or open-side constructed bags with burst resistant side pouch seal and bottom fold, so your contents will remain secure from the point of origin to the destination.

The Lab Bag is 100% recyclable.