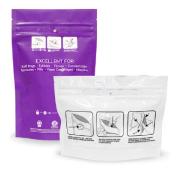

# Child-Resistant and Tamper-Evident Pouches

**PAC Worldwide** offers a wide variety of packaging solutions including child-resistant and tamper-evident pouches. These stylish pouches are safe and easy to use. They are ideal for promoting your brand while protecting the quality of your products.

# Key Features and Benefits

 Child-resistant ASTM/CPSC lab certified Meets all Canadian and US regulations Visually appealing Portable and discreet design No bulky locking mechanisms Optimized for retail merchandising Customizable Glossy, matte, and kraft paper finishes Full color printing capabilities Hermetically sealable Seals in freshness, flavor and potency Gas flush to protect during transport Inhibits Pests Mold Bacteria Air Light Smell **EXCELLENT FOR** Exit Bags • Edibles • Flower • Concentrates Capsules • Pills • Vape Cartridges • Vitamins LOCATE LIP WITH GREY DOT + AND HOLD TIGHTLY BETWEEN THUMB AND FOREFINGER PRESS KNUCKLES OF THUMBS TOGETHER AND PUSH THUMB TIPS OUTWARD IN OPPOSITE DIRECTIONS TO PEEL OPEN ZIPPER HOLD REAR FLAP WITH OTHER HAND AND INSERT THUMB INTO OPENING AS FAR AS POSSIBLE