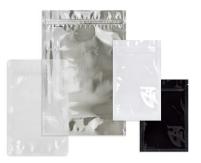

# Tamper-Evident Security Bags

Provides visual or void evidence of tampering, child-resistant permanent closure, odor-blocking, clear or opaque film options, and other features to secure your high-value contents.

### Smell-Proof Pouches

Clear, white, black, or metallic film options. Sizes: Pre-rolls, 1g, 1/8 oz–1oz, 1/4 lb–1lb. Available in stock, custom printed or pre-labeled options, as well as singleuse or recloseable styles.