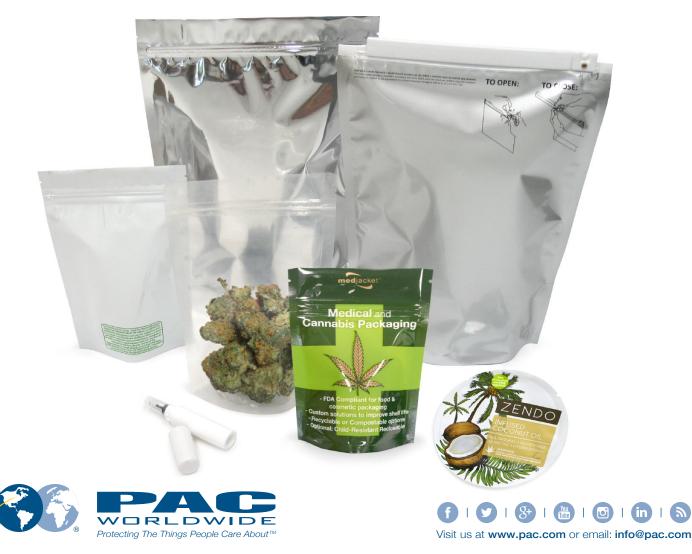

# **Cannabis Packaging Products**

**Medjacket** packaging products are the cutting edge solution for your medical and cannabis packaging needs. Flexible pouches provide cost-savings, stylish designs, and better security features compared to bottles, jars, and traditional forms of storage or portability. From lab certified, child-resistant and tamper-evident designs, to odor-blocking materials and custom eye-popping graphics, Medjacket has you covered.

# **Packaging Options**

- Child-resistant reclosable zipper pouches: Proprietary double-squeeze slider lock meets ASTM classification standard D3475 and has been lab certified using CPSC standards to meet criteria defined in 16 CFR 1700 Poison Prevention Packaging. Tamper-evident closure and opaque design provides peace of mind.
- Smell-proof: Bags or pouches are made of custom laminated films with odor barrier to keep smell in.
- Non-metal and non-transparent bags: Maximize privacy with black, opaque, or other non-transparent designs to keep your contents confidential. Protect THC potency by increasing barriers to moisture and UV light.
- Zippers: Lock in moisture and preserve freshness.
- Tamper-evident features: Visual or void evidence of tampering available for multiple package formats.
- Custom printed or pre-labeled: Add your own graphics or state-required warnings.
- Various sizes: From pocket sizes, for optimal portability, to larger storage and transportation sizes.
- Multiple styles: Medjacket products are all made with effective FDA compliant materials to protect the contents and allow for longer shelf-life of edibles, liquids, concentrates, and flowers.

# **Cannabis Packaging Products**