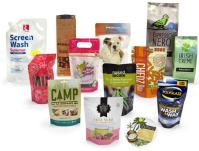

# **Cannabis Packaging Products**

**Medjacket** packaging products are the cutting edge solution for your medical and cannabis packaging needs. Flexible pouches provide cost-savings, stylish designs, and better security features compared to bottles, jars, and traditional forms of storage or portability. From lab certified, child-resistant and tamper-evident designs, to odor-blocking materials and custom eye-popping graphics, Medjacket has you covered.

# **Packaging Options**

- Child-resistant reclosable zipper pouches: Proprietary double-squeeze slider lock meets ASTM classification standard D3475 and has been lab certified using CPSC standards to meet criteria defined in 16 CFR 1700 Poison Prevention Packaging. Tamper-evident closure and opaque design provides peace of mind.
- Smell-proof: Bags or pouches are made of custom laminated films with odor barrier to keep smell in.
- Non-metal and non-transparent bags: Maximize privacy with black, opaque, or other non-transparent designs to keep your contents confidential. Protect THC potency by increasing barriers to moisture and UV light.
- Zippers: Lock in moisture and preserve freshness.
- Tamper-evident features: Visual or void evidence of tampering available for multiple package formats.
- Custom printed or pre-labeled: Add your own graphics or state-required warnings.
- Various sizes: From pocket sizes, for optimal portability, to larger storage and transportation sizes.
- Multiple styles: Medjacket products are all made with effective FDA compliant materials to protect the contents and allow for longer shelf-life of edibles, liquids, concentrates, and flowers.