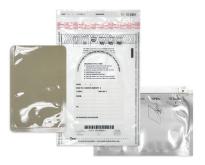

# Tamper-Evident Security Bags

Provides visual or void evidence of tampering, child-resistant permanent closure, odor-blocking, clear or opaque film options, and other features to secure your high-value contents.