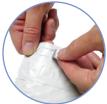

**PACzip** is available on the Jumbojacket. This allows the mailer to be opened more easily by the recipient without compromising the integrity of the mailer or the security of the contents in transit.

#### **Opening System**

Unlike a traditional perforation, the **PACzip** tear strip opens quickly and easily and does not compromise the security and integrity of the mailer or its contents.