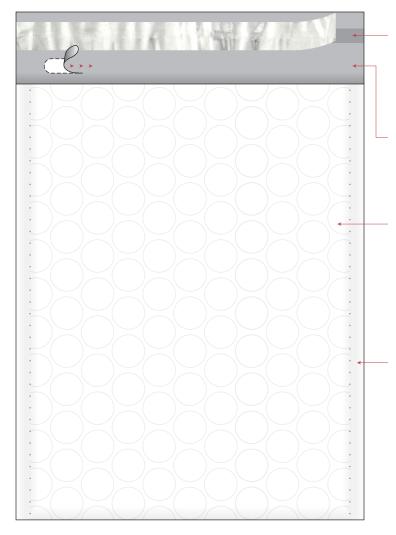

#### **Closure System**

The pressure sensitive (self-seal) adhesive closure is reliable and tamper-evident. The **Anti-stat** release liner peels off quickly, making it easy to load contents and seal package when the packing process needs to be fast and efficient.

#### **Opening System**

Unlike a traditional perforation, the **PACzip** tear strip opens quickly and easily and does not compromise the security and integrity of the mailer or its contents.

#### Material

Multi-layer (co-extruded) polyethylene exterior film laminated to an extra high profile 1/2" interior bubble material is durable and moisture resistant with exceptional puncture resistance and tear strength, providing effective protection for fragile products. The clean, white aesthetic enhances your corporate image and customer perception of your product(s).

#### Construction

The side pouch heat seals and bottom fold construction provides superior bursting strength. Your contents will remain secure from the point of origin to the destination.

The Jumbojacket is 100% recyclable.

**Cross Section View** 1/2" bubble height.