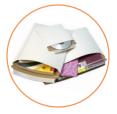

# **Paperboard Mailers**

mailjacket®

**Mailjacket**<sup>®</sup> envelopes are paperboard mailers made from 100% recycled paper – 95% of which is post-consumer recycled. They are constructed with a bottom fold and strong side heat seals for superior strength. Our pressure sensitive self-seal adhesive closure system is reliable, tamper-evident and easy to use. We offer both open-side or open-end style mailers in 12–26 point board weight. Mailjacket envelopes are ideal for shipping items that need a little more rigid protection, such as photos, documents, books and calendars.

#### Material

Mailjacket envelopes are made with 12-26 point paperboard that is 100% recycled content – 95% of which is post-consumer. The rigid, durable material protects contents, while the smooth white finish enhances your corporate image and customer perception of your product(s).