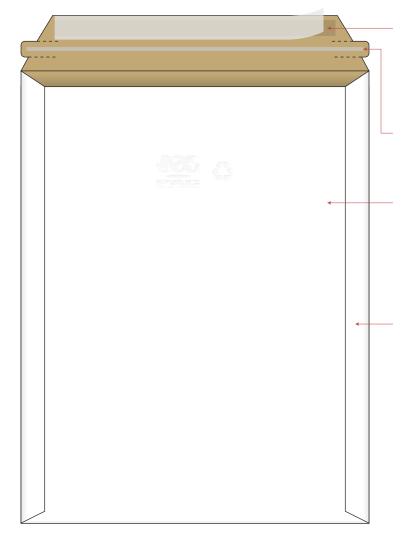

### Closure System

The pressure sensitive (self-seal) adhesive closure is reliable and tamper-evident. The release liner peels off quickly, making it easy to load contents and seal package when the packing process needs to be fast and efficient.

#### **Opening System**

The convenient tear strip tab provides quick and easy opening and saves time in product retrieval.

#### Material

Mailjacket envelopes are made with 12-26 point paperboard that is 100% recycled content – 95% of which is post-consumer. The rigid, durable material protects contents, while the smooth white finish enhances your corporate image and customer perception of your product(s).

#### Construction

Open-side and open-end mailers are ideal for the quick and easy to insertion of documents. The extremely strong construction ensures contents remain secure from the point of origin to the destination. Custom bottom or side gusset construction are also available.