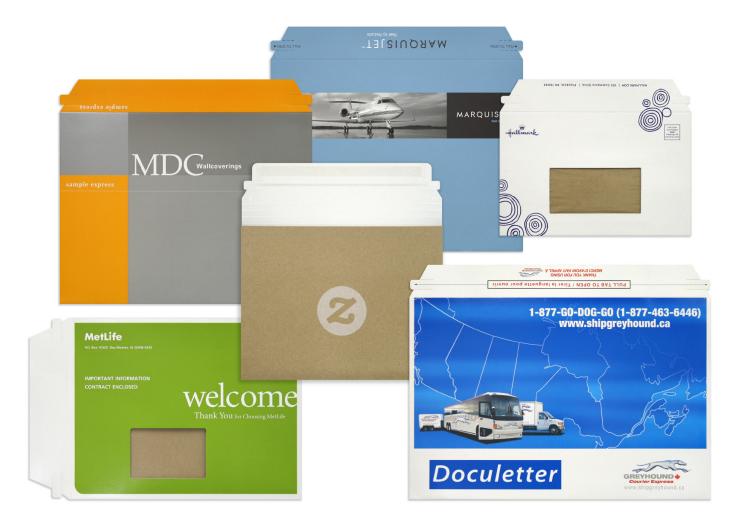

#### **Stock or Custom Solutions**

Plain white Mailjacket envelopes are available in nine industry standard sizes through our convenient Stock Products Program. *Be Different... Brand your Deliveries!* Increase your brand awareness by customizing your package with our six color printing capabilities that enable us to print even the most complex designs.

#### Custom Capabilities

Gain brand recognition and enhance your corporate image with custom, high-quality six color printing. Custom sizes are available.