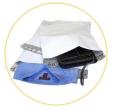

### Construction

The sideweld heat seals and bottom fold construction provides superior bursting strength, so your contents will remain secure from the point of origin to the destination. Side pouch seal construction is also available.