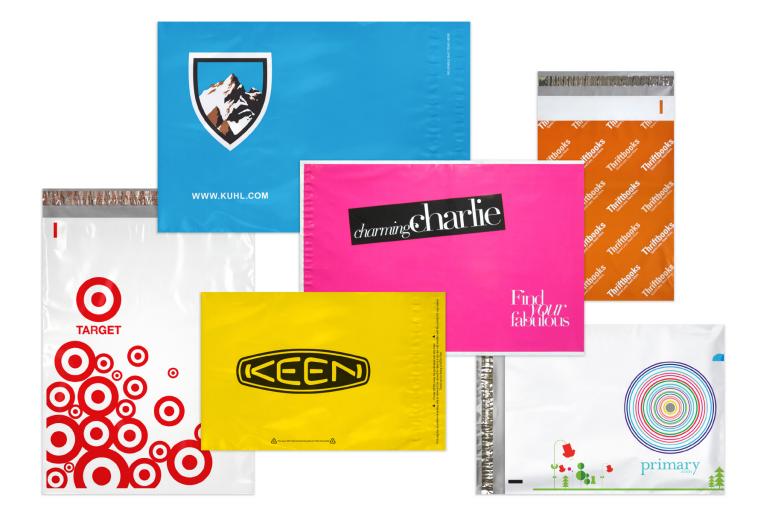

## Stock or Custom Solutions

Plain white Polyjacket mailers are available in eight industry standard sizes through our convenient Stock Products Program. *Be Different... Brand your Deliveries!* Increase your brand awareness by customizing your package with our six color printing capabilities that enable us to print even the most complex designs.

#### **Custom Capabilities**

Gain brand recognition and enhance your corporate image with custom, high-quality six color printing. Custom sizes are available.

SEATTLE | CINCINNATI | PHOENIX | BETHLEHEM MEXICO CITY | KUALA LUMPUR | LONDON

#### Stock Products Program

Plain white Polyjacket mailers are available for immediate shipment in 8 industry standard sizes. Low minimum quantities allow you to save money by only ordering what you need.