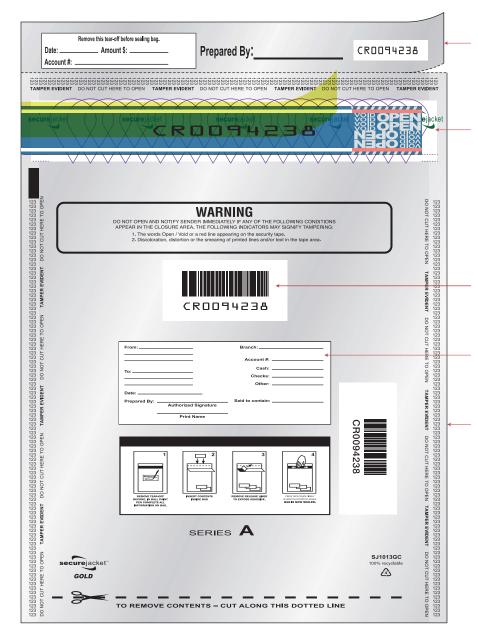

# Security/Banking Bags

Protect, Detect, Secure

PAC Worldwide offers a full range of highly tamper-evident security/banking bags that offer the highest level of tamper evidence in the market. The **Securejacket**™ is easy to use, exceptionally manufactured to be the most effective way to safeguard cash, checks and other valuables.

#### **Perforated Receipt**

Convenient tear-off receipt.

### Closure System

The tamper-evident VOID closure features a color changing design to show the product is closed properly. Our release liner is user friendly for quick and reliable sealing. The closure systems is numbered offering unique characteristics to the specific bag for additional security. Our closure will show all known methods of compromise: heat, cold, solvents and moisture-based tampering indicators.

## Numbering & Bar Code

Dual unique alphanumeric or numeric bar codes and sequential numbering with corresponding tear-off receipt on closure flap and located on closure system.

#### Write-on Surfaces

Write-on white inks enable you to write essential information.

#### **Side Seal Construction**

Pouch seal construction is very reliable and durable, which guard against tampering and prevents pilferage of your cash, checks and valuable documents.

#### **Bag Construction Styles**

Single or dual compartment bag construction styles are available. Single compartment bags are designed to contain and secure cash and/or check deposits. Dual compartment bags are designed with one pouch for cash and an additional convenient pouch for checks and related processing documentation.