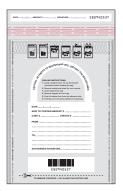

#### **Perforated Receipt**

Convenient tear-off receipt.

### Closure System

The tamper-evident VOID closure features a color changing design to show the product is closed properly. Our release liner is user friendly for quick and reliable sealing. The closure systems is numbered offering unique characteristics to the specific bag for additional security. Our closure will show all known methods of compromise: heat, cold, solvents and moisture-based tampering indicators.

## Numbering & Bar Code

Dual unique alphanumeric or numeric bar codes and sequential numbering with corresponding tear-off receipt on closure flap and located on closure system.

#### Write-on Surfaces

Write-on white inks enable you to write essential information.

#### **Side Seal Construction**

Pouch seal construction is very reliable and durable, which guard against tampering and prevents pilferage of your cash, checks and valuable documents.

#### **Bag Construction Styles**

Single or dual compartment bag construction styles are available. Single compartment bags are designed to contain and secure cash and/or check deposits. Dual compartment bags are designed with one pouch for cash and an additional convenient pouch for checks and related processing documentation.