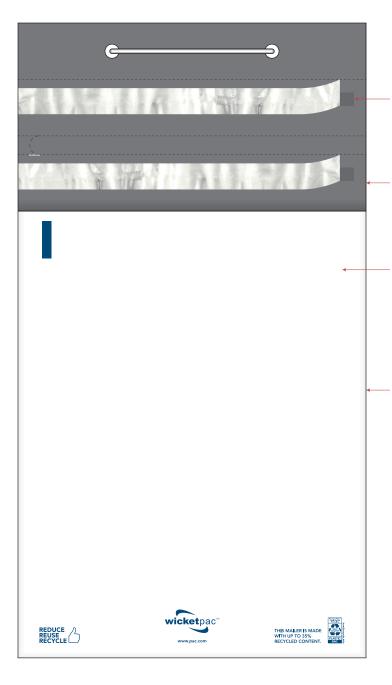

#### **Closure System**

The pressure sensitive (self-seal) adhesive closure is reliable and tamper-evident. The **Anti-stat** release liner peels off quickly, making it easy to load contents and seal package when the packing process needs to be fast and efficient.

#### Material

The durable, moisture-resistant, multi-layer (co-extruded) polyethylene film is made of up to 35% recycled content. Its durable nature will provide effective protection, while the clean, white aesthetic enhances your corporate image and customer perception of your product(s).

#### Construction

The sideweld heat seals and bottom fold construction provides superior bursting strength, so your contents will remain secure from the point of origin to the destination.

**Optional Features** 