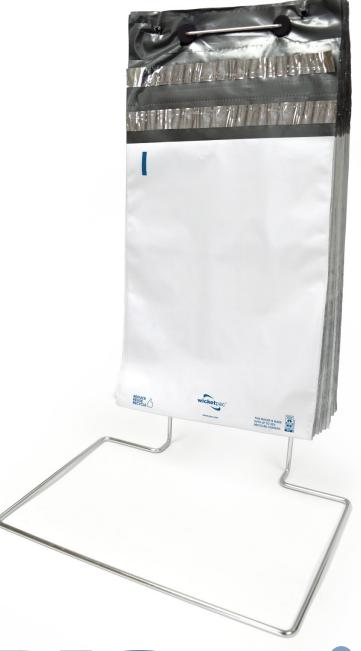

# Wicketed Poly Mailers

Wicketed Polyjackets can increase your throughput speeds up to 20% by freeing up one hand for packers to easily insert products into these stationery mailers. These ultra-tough, light-weight, and protective flat poly mailers can be vertically mounted on a workstation, or even placed on wicket stands, creating valuable space for your packer to operate without clutter.

These mailers are made from a durable, moisture resistant, multi-layer blend of co-extruded polyethylene film which is made of up to 35% recycled content. They are constructed with strong, heat sealed sides for superior bursting strength. The pressure sensitive, self-seal adhesive closure system is reliable, tamper-evident, and easy to use. Wicketed bags are ideal for less fragile shipments such as clothing, soft goods, parts, soft toys, and shoes.