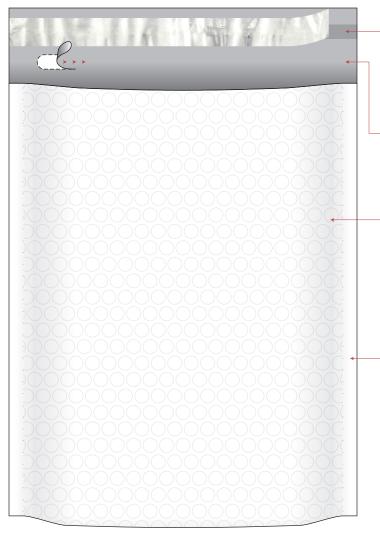

### Closure System

The pressure sensitive (self-seal) adhesive closure is reliable and tamper-evident. The **Anti-stat** release liner peels off quickly, making it easy to load contents and seal package when the packing process needs to be fast and efficient.

## **Opening System**

Unlike a traditional perforation, the **PACzip** tear strip opens quickly and easily and does not compromise the security and integrity of the mailer or its contents.

#### Material

Multi-layer (co-extruded) polyethylene exterior film laminated to an interior bubble material. Durable, moisture resistant with exceptional puncture resistance and tear strength. Clean white, aesthetic appearance. Lightweight and small cubic dimensions. Effective protection for your bulkier products. Enhances your corporate image and customer perception of your product(s).