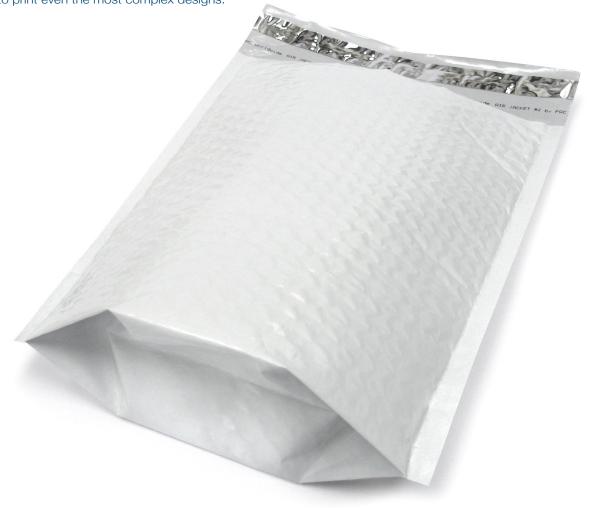

# Gusseted Bubble Mailers

Xpandojacket® mailers are unique, expandable bottom-gusset bubble mailers made from a durable, moisture resistant, multi-layer blend of co-extruded polyethylene film. The exterior film is laminated to a resilient interior bubble material for effective cushioning protection and is constructed with an expandable bottom gusset and strong side heat seals for superior bursting strength. The bright white exterior film creates the professional image you are looking for and our pressure sensitive self-seal adhesive closure system is reliable, tamper-evident and easy to use. Xpandojacket mailers are ideal for shipping bulkier items such as toys, shoes, handbags and electronic components. Optional dual peel and seal flaps provide e-commerce companies with the perfect solution for customer returns.

#### Construction

The side pouch heat seals and 2" bottom gusset construction provides superior bursting strength, so your contents will remain secure from the point of origin to the destination.

The Xpandojacket is 100% recyclable.

## **Bottom View**

Bottom gusset expands to fit bulkier items.