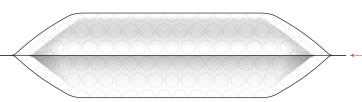

Unlike a traditional perforation, the **PACzip** tear strip opens quickly and easily and does not compromise the security and integrity of the mailer or its contents.

#### Material

Multi-layer (co-extruded) polyethylene exterior film laminated to an interior bubble material. Durable, moisture resistant with exceptional puncture resistance and tear strength. Clean white, aesthetic appearance. Lightweight and small cubic dimensions. Effective protection for your bulkier products. Enhances your corporate image and customer perception of your product(s).

#### Construction

The side pouch heat seals and 2" bottom gusset construction provides superior bursting strength, so your contents will remain secure from the point of origin to the destination.

The Xpandojacket is 100% recyclable.





## **Bottom View**

Bottom gusset expands to fit bulkier items.

## Stock Products Program

Plain white Xpandojacket mailers are available for immediate shipment in two industry standard sizes. Low minimum quantities allow you to save money by only ordering what you need.



## **Custom Capabilities**

Gain brand recognition and enhance your corporate image with custom, high-quality six color printing. Custom sizes are available.