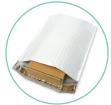

# Gusseted Bubble Mailers

Xpandojacket® mailers are unique, expandable bottom-gusset bubble mailers made from a durable, moisture resistant, multi-layer blend of co-extruded polyethylene film. The exterior film is laminated to a resilient interior bubble material for effective cushioning protection and is constructed with an expandable bottom gusset and strong side heat seals for superior bursting strength. The bright white exterior film creates the professional image you are looking for and our pressure sensitive self-seal adhesive closure system is reliable, tamper-evident and easy to use. Xpandojacket mailers are ideal for shipping bulkier items such as toys, shoes, handbags and electronic components. Optional dual peel and seal flaps provide e-commerce companies with the perfect solution for customer returns.

#### Construction

The side pouch heat seals and 2" bottom gusset construction provides superior bursting strength, so your contents will remain secure from the point of origin to the destination.

The Xpandojacket is 100% recyclable.