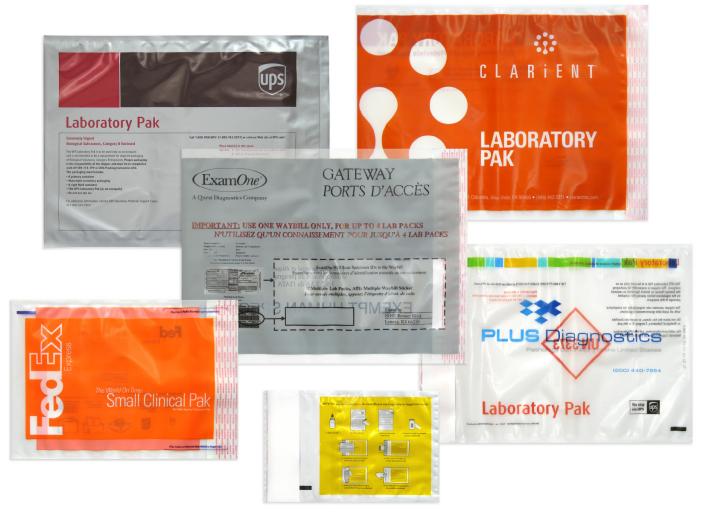

# Medical/Pharmaceutical Mailers

Lab Bags are made from durable, moisture and leak resistant co-extruded polyethylene. Designed as an overwrap or secondary packaging for shipments that require containment from possible leakage of primary packaging and are commonly used for the courier transport of bodily fluids for testing in centralized laboratories.

# **Key Features**

Lab Bags utilize the latest manufacturing technology for highly reliable laboratory specimen and pharmaceutical bags with the following features:

- Extremely durable, clear, co-extruded (3-layer structure) polyethylene film
- Tamper-evident self-seal adhesive closure system
- Open-end or open-side constructed bags
- Burst resistant side pouch seals
- Moisture and leak resistant

### Closure System

The pressure sensitive (self-seal) adhesive closure and quick-peel release liner make these bags perfect for efficient packing and opening. The customized, proprietary, leak-resistant and tamper-evident closure is ideal for protecting important laboratory specimens or pharmaceutical shipments.

#### Material

Clear multi-layer (co-extruded) polyethylene film is durable, moisture and leak resistant with exceptional puncture resistance and tear strength. Designed as an overwrap or secondary packaging for shipments that require containment from possible leakage of primary packaging.