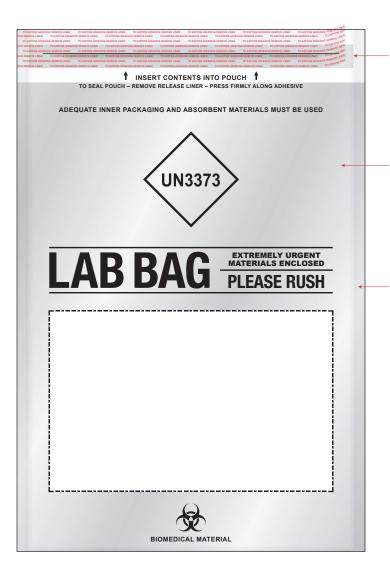

# **Key Features**

Lab Bags utilize the latest manufacturing technology for highly reliable laboratory specimen and pharmaceutical bags with the following features:

- Extremely durable, clear, co-extruded (3-layer structure) polyethylene film
- Tamper-evident self-seal adhesive closure system
- Open-end or open-side constructed bags
- Burst resistant side pouch seals
- Moisture and leak resistant

### Closure System

The pressure sensitive (self-seal) adhesive closure and quick-peel release liner make these bags perfect for efficient packing and opening. The customized, proprietary, leak-resistant and tamper-evident closure is ideal for protecting important laboratory specimens or pharmaceutical shipments.

#### Material

Clear multi-layer (co-extruded) polyethylene film is durable, moisture and leak resistant with exceptional puncture resistance and tear strength. Designed as an overwrap or secondary packaging for shipments that require containment from possible leakage of primary packaging.