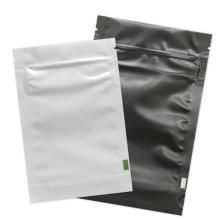

## Child-Resistant Reclosable Zipper Pouches

Available in opaque white or black, matte surface, using barrier films. Packed 500 per case.

• Gram: 3.62" x 4.5" + 1.5" gusset

• Eighth: 4" x 6" + 1.5" gusset