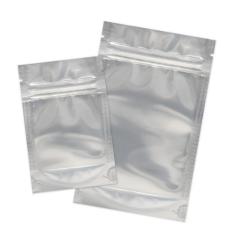

# Standard Reclosable Zipper Pouches

Light-resistant metalized film on one side and clear on other side for product viewing.

• Gram: 3" x 4.5" + 1.5" gusset

• Eighth: 3.4" x 5" + 1.5" gusset

• Quarter: 4" x 6.5" + 1.75" gusset

• Half Ounce: 5" x 8" + 2" gusset

• Ounce: 6" x 9" + 2.25" gusset