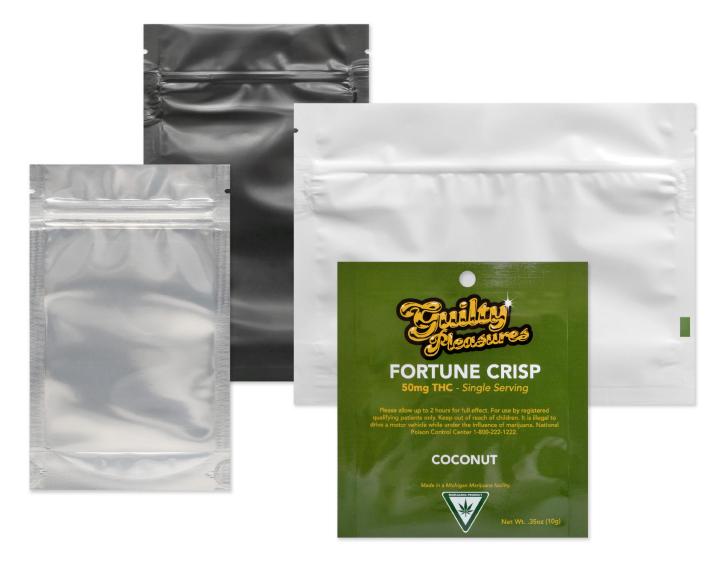

# Cannabis Packaging Products

With Child-Resistant and Tamper-Evident Features

**PAC Worldwide** offers a wide variety of packaging solutions including child-resistant and tamper-evident pouches. These easy-to-use pouches are the cutting edge solution for your medical and cannabis packaging needs. Flexible pouches provide cost-savings, stylish designs, and better security features compared to bottles, jars, and traditional forms of storage or portability.

### **Packaging Options**

- Child-resistant reclosable zipper pouches Certified packaging produced and tested in compliance with the Consumer Product Safety Commission's protocol and standards for Poison Prevention Packaging as required by the Code of Federal Regulations (CFR) Title 16, Part 1700.20.
- Standard reclosable zipper pouches Metalized film on one side and clear on other side for product viewing.
- Barrier films Block odors, UV light, moisture, and oxygen. Protect potency and extend shelf life.
- Tamper-evident features Heat sealable. Visual or void evidence of tampering.
- · Custom or stock inventory available