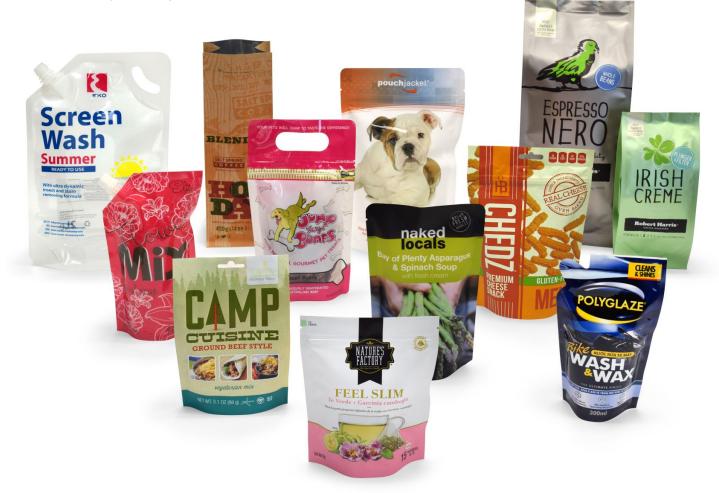

# **Flexible Pouches**

**Pouchjackets** are a convenient, economical and user-friendly packaging solution for a wide variety of products. They are made with laminated barrier film structures that protect the contents and allow for long shelf-life. They are available in a variety of styles and custom sizes (see back for details), and can be printed with up to nine gloss, matte and metallic ink colors on state-of-the-art rotogravure and offset printing presses. Pouchjackets are ideal for food items, pet treats, coffee, tea, pharmaceuticals, cosmetics, agrochemicals, grass and bird seeds, and many other applications.

# Key Features and Benefits

- Cost-effective and efficient Pouches use less material and cost less to make than many other types of containers. They are lightweight, packaged flat and efficient to ship. Pouches often hold more product with less packaging material and take less landfill space than bulky rigid containers.
- Value-added Pouches with high impact, high resolution graphics and creative shapes and constructions add product value, which helps to differentiate our customers' brands.
- **Convenient** Pouches made with tear notches and zipper reclosable features add convenience, and they can be easily flattened and disposed of after use. Some special use pouches can be boiled or microwaved for added convenience.
- Safe and versatile Spouts and other fitments offer spill control and tamper-evidence. Special barrier films protect the product from contamination during processing and while on the shelf.

## Stand-Up Pouches

The bottom gusset and rigid front and back edges allow this package to stand up while being displayed on store shelves. Impressive high resolution graphics enhance product value and consumer appeal. A great, cost-effective flexible package alternative to rigid bottles, cartons, cans and jars.

# **Retort Pouches**

These pouches are used for pre-cooked processed food applications that involve high temperature sterilization and require a long shelf-life at room temperature without the necessity of freezing, cooling or drying.

## Spouted Pouches

Spouted pouches are safe, easy to use and lightweight. Spouts are centered on the pouch or offset in the corner, providing great convenience, spill control and food safety for many applications (i.e. liquid, semi-liquid, granular and powder products).

### **Refill Pouches**

Another smart, cost-effective and sustainable solution to expensive rigid containers, refill pouches efficiently deliver more product to the consumer with less packaging than rigid bottles. When it comes to Pouchjacket refill pouches, less is more!

#### Shaped Pouches

Along with impressive printed graphics you can add another creative element to your flexible packaging branding strategy with fun, functional and eye-catching shaped pouches.

#### **Quad Seal Pouches**

Our quad seal pouches are produced with all four corners of the pouch sealed, which reinforces the structure of this flexible package. This type of pouch is also ideal for products that need greater product capacity or volume, by virtue of the expanded side gussets.