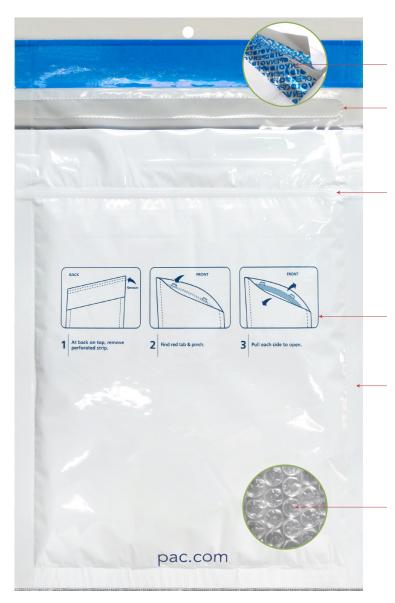

### **Tamper-Evident Adhesive Closure**

The permanent adhesive tape can be quickly exposed by removing the release liner. A tamper-evident "VOID" message appears when tape is lifted showing evidence that the package has been opened.

#### **Opening System**

The tear strip opens quickly and easily and does not compromise the security and integrity of the mailer or its contents.

## Child-Deterrent, Senior-Friendly Zipper

The zipper is easy to use and seal the package for improved leak resistance and water resistance in shipping. The edges of the mailer are hermetic heat sealed, the space above the zipper can also be heat sealed for additional airtight sealing for shipping. The zipper is also resealable for storage.

## Cushioning

Protective cushioning embedded between the layers of film adds extra protection from tears or breakage during shipping.