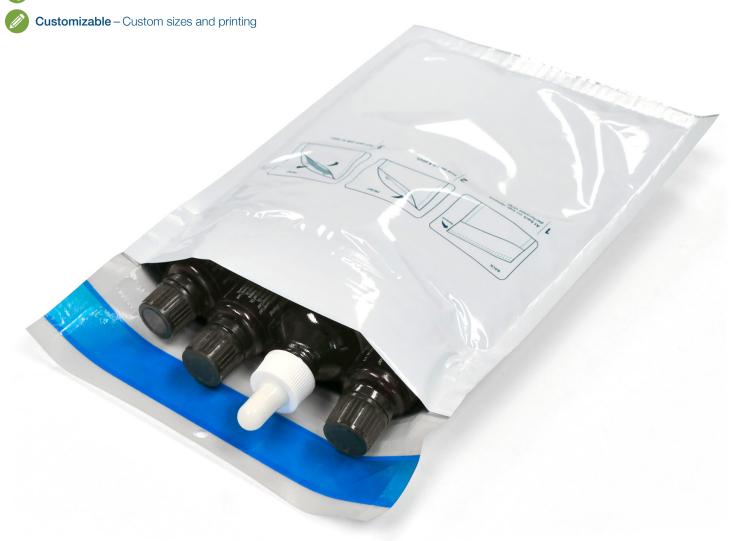

# Scent-Blocking Cushioned Mailers

ScentLock<sup>™</sup> Cushioned Mailers are ideal for mailing products such as hemp, edibles, CBD oils, essential oils, or perfumes. Made from barrier films for maximum odor-blocking protection, our mailers keep the scent of the package contents undetectable. These mailers also provide cushioning protection and water resistance. The discreet design allows you to mail your valuables without attracting unwanted tampering. Additional features to keep contents safe and secure include an integrated child-deterrent zipper and a permanent adhesive closure seal with tamper-evident indications for increased security.

## Child-Deterrent, Senior-Friendly Zipper

The zipper is easy to use and seal the package for improved leak resistance and water resistance in shipping. The edges of the mailer are hermetic heat sealed, the space above the zipper can also be heat sealed for additional airtight sealing for shipping. The zipper is also resealable for storage.

## Cushioning

Protective cushioning embedded between the layers of film adds extra protection from tears or breakage during shipping.