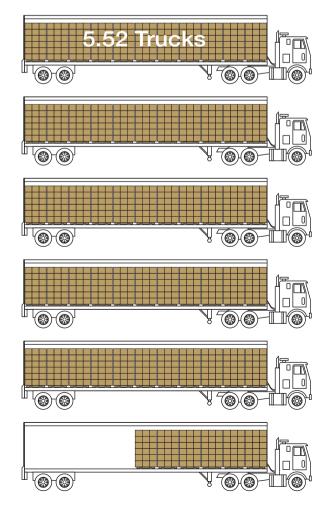

# Shipping Comparison

CoolPAC saves on inbound freight and warehouse space. See how we measure up.

## CoolPAC Box Liner $(8" \times 8" \times 8")$

1,350 per pallet x 27 pallets per truck

= 36,450 CoolPAC Box Liners per truck

**EPS Foam Lined Box**  $(8" \times 8" \times 8")$ 

300 per pallet x 22 pallets per truck = 6,600 Foam Lined Boxes per truck

## One truck load of CoolPAC Box Liners is equivalent to 5.52 truck loads of Foam Lined Boxes