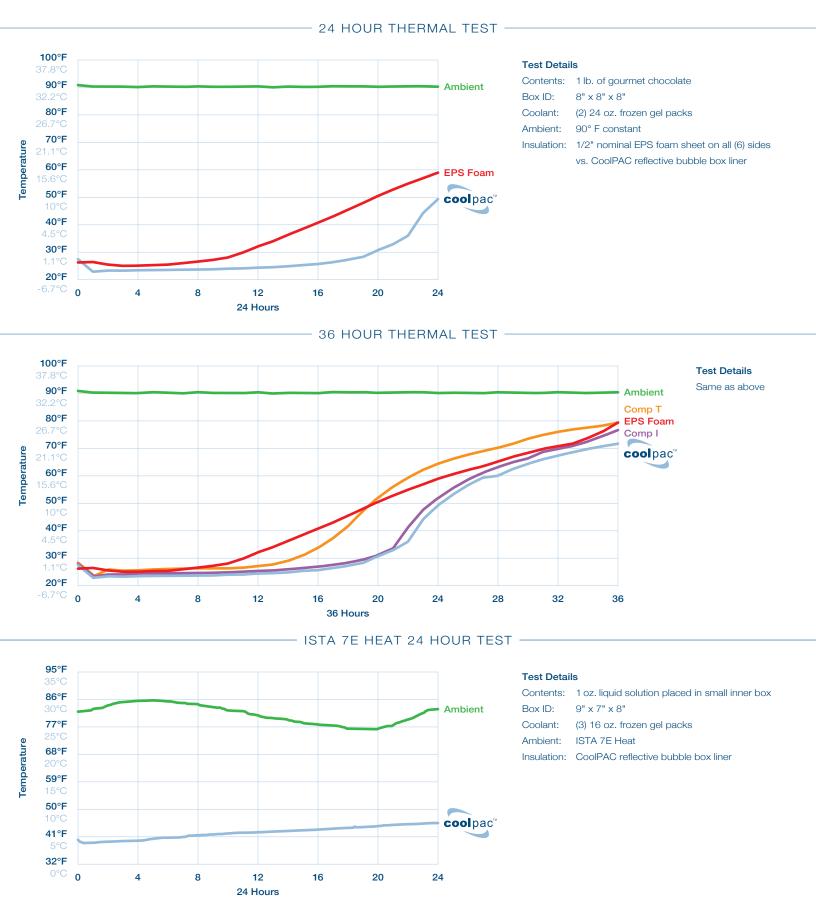

and pallet covers create the ideal temperature-controlled environment for shipping prepared meals, pharmaceuticals, flowers, cosmetics, chocolates, and so much more. Greatly reduce radiant heat transfer, reduce foam packaging waste, and ship with a quality cold chain solution.

**CoolPAC** cold chain packaging products:

- Protect against radiant heat intrusion
- Reduce heat infiltration points
- Feature a peel and seal release liner for easy closure
- Protect against freezing during winter months
- Take up less space in the warehouse
- Are available in custom sizes
- Are made with materials that are FDA approved for food contact
- Greatly reduce DIM weights compared to traditional coolers and insulated boxes





CoolPAC is the ultimate in thermal performance, proven by rigorous testing



# Shipping Comparison

CoolPAC saves on inbound freight and warehouse space. See how we measure up.

## CoolPAC Box Liner $(8" \times 8" \times 8")$



1,350 per pallet x 27 pallets per truck

= 36,450 CoolPAC Box Liners per truck

**EPS Foam Lined Box**  $(8" \times 8" \times 8")$ 



300 per pallet x 22 pallets per truck = 6,600 Foam Lined Boxes per truck

## One truck load of CoolPAC Box Liners is equivalent to 5.52 truck loads of Foam Lined Boxes





# Cold Chain Packaging Products

Protecting your temperature-sensitive shipments



### STOCK PRODUCTS

#### **Box Liners**

CoolPAC's specialized bubble offers both thermal protection and physical protection as your products make their way through the mail system. Available in any size, including these standard sizes:

- 6" x 6" x 6"
-