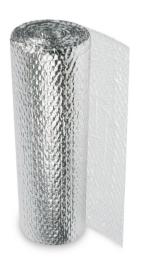

#### **Roll Stock**

CoolPAC reflective roll stock is ideal for wrapping pallets, lining boxes (A/B liners) and wrapping larger, perishable items. Roll stock allows you to customize shipments that vary in size. Sizes range from 12"-48" wide, with roll lengths up to 750 feet long.