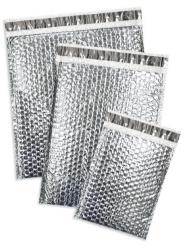

#### Mailers and Pouches

CoolPAC mailers are ideal for shipping items that do not need a box for extra protection. When a gel pack is included, the bubble-lined mailer offers just the right amount of protection and insulation. Available in any size, including these standard sizes:

- 8" x 11"
- 11" x 15"
- 12" x 17"
- 15" x 17"
- 22" x 18"