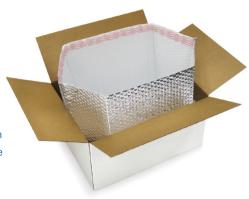

#### **Box Liners**

CoolPAC's specialized bubble offers both thermal protection and physical protection as your products make their way through the mail system. Available in any size, including these standard sizes:

- 6" x 6" x 6"
- 8" x 8" x 8"
- 10" x 10" x 10"
- 11" x 8.5" x 5.5"
- 12" x 10" x 9"