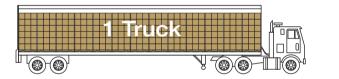

# Shipping Comparison

CoolPAC saves on inbound freight and warehouse space. See how we measure up.

## CoolPAC Box Liner $(8" \times 8" \times 8")$

1,350 per pallet x 27 pallets per truck

= 36,450 CoolPAC Box Liners per truck

**EPS Foam Lined Box**  $(8" \times 8" \times 8")$ 

300 per pallet x 22 pallets per truck = 6,600 Foam Lined Boxes per truck

## One truck load of CoolPAC Box Liners is equivalent to 5.52 truck loads of Foam Lined Boxes