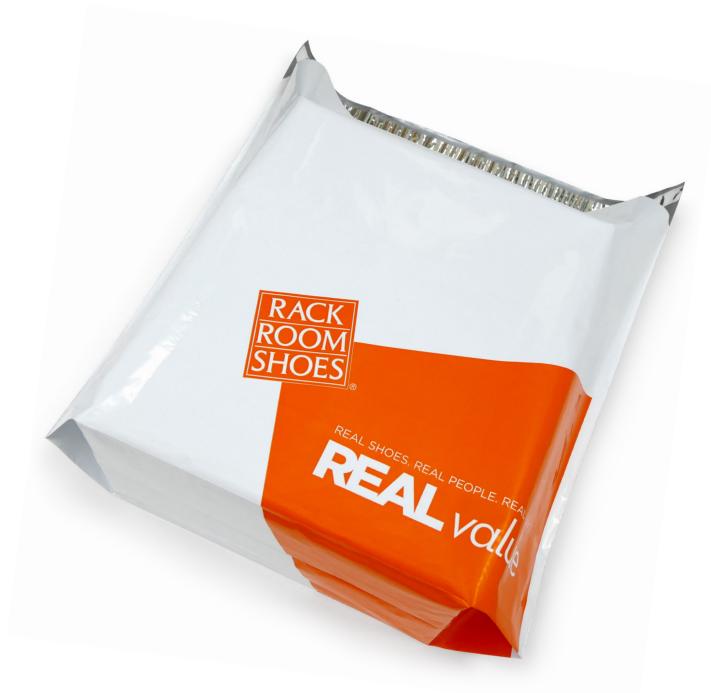

Gusseted Polyjackets are flat poly mailers with an expandable bottom. These ultra-tough, light-weight mailers are made from a durable, moisture resistant, multi-layer blend of co-extruded polyethylene film. This innovative gusseted poly mailer eliminates the need for expensive and inconvenient boxes with void fill because it expands to fit and protect larger e-commerce shipments. Gusseted Polyjackets are ideal for less fragile bulkier shipments such as shoes, clothing, blankets, stuffed soft toys and pharmaceuticals.

# **Custom Capabilities**

Gain brand recognition and enhance your corporate image with custom, high-quality six color printing. Custom sizes are available.