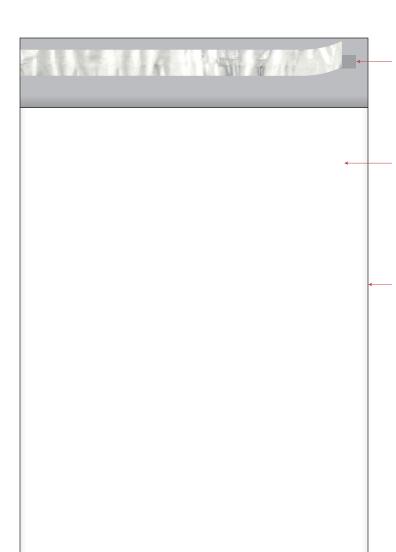

### Closure System

The pressure sensitive (self-seal) adhesive closure is reliable and tamper-evident. The **Anti-stat** release liner peels off quickly, making it easy to load contents and seal package when the packing process needs to be fast and efficient.

#### Material

Multi-layer (co-extruded) polyethylene film is durable and moisture resistant with exceptional puncture resistance and tear strength. Its durable nature will provide effective protection, while the clean, white aesthetic enhances your corporate image and customer perception of your product(s).

## Construction

The sideweld heat seals and bottom fold construction provides superior bursting strength, so your contents will remain secure from the point of origin to the destination. Side pouch seal construction is also available.