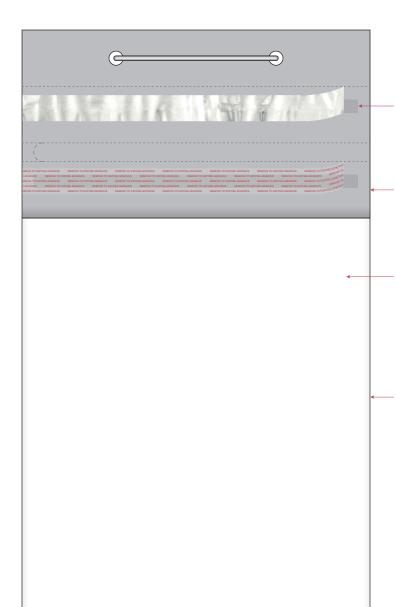

#### **Closure System**

The pressure sensitive (self-seal) adhesive closure is reliable and tamper-evident. The **Anti-stat** release liner peels off quickly, making it easy to load contents and seal package when the packing process needs to be fast and efficient.

#### Material

Multi-layer (co-extruded) polyethylene film is durable and moisture resistant with exceptional puncture resistance and tear strength. Its durable nature will provide effective protection, while the clean, white aesthetic enhances your corporate image and customer perception of your product(s).

#### Construction

The sideweld heat seals and bottom fold construction provides superior bursting strength, so your contents will remain secure from the point of origin to the destination.

#### **Optional Features**

- Dual peel and seal release liners
- Bottom gusset

The Polyjacket is 100% recyclable.