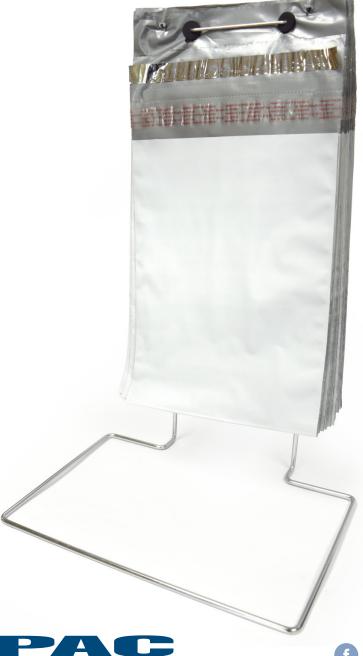

## Wicketed Poly Mailers

**Wicketed Polyjackets** can increase your throughput speeds up to 20% by freeing up one hand for packers to easily insert products into these stationery mailers. These ultra-tough, light-weight, and protective flat poly mailers can be vertically mounted on a workstation, or even placed on wicket stands, thus freeing up valuable space for your packer to operate without clutter.

These unique bags are made from a durable, moisture resistant, multi-layer blend of co-extruded polyethylene film. They are constructed with strong, heat sealed sides for superior bursting strength. The pressure sensitive, self-seal adhesive closure system is reliable, tamper-evident, and easy to use. Wicketed bags are ideal for less fragile shipments such as clothing, soft goods, documents, parts, soft toys, pharmaceuticals and shoes.