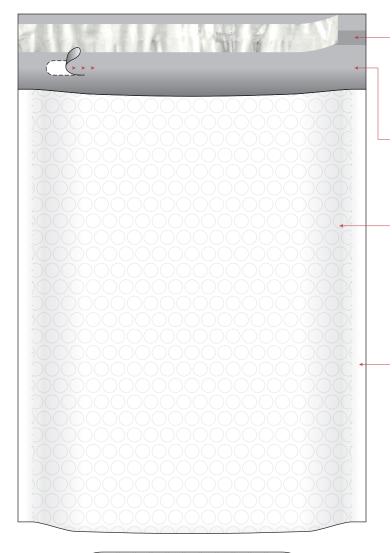

#### **Closure System**

The pressure sensitive (self-seal) adhesive closure is reliable and tamper-evident. The **Anti-stat** release liner peels off quickly, making it easy to load contents and seal package when the packing process needs to be fast and efficient.

#### **Opening System**

Unlike a traditional perforation, the **PACzip** tear strip opens quickly and easily and does not compromise the security and integrity of the mailer or its contents.

#### Material

Multi-layer (co-extruded) polyethylene exterior film laminated to an interior bubble material. Durable, moisture resistant with exceptional puncture resistance and tear strength. Clean white, aesthetic appearance. Lightweight and small cubic dimensions. Effective protection for your bulkier products. Enhances your corporate image and customer perception of your product(s).

### Construction

The side pouch heat seals and 2" bottom gusset construction provides superior bursting strength, so your contents will remain secure from the point of origin to the destination.

The Xpandojacket is 100% recyclable.