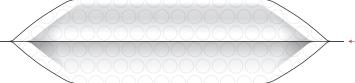

*

Unlike a traditional perforation, the **PACzip** tear strip opens quickly and easily and does not compromise the security and integrity of the mailer or its contents.

#### Material

Multi-layer (co-extruded) polyethylene exterior film laminated to an interior bubble material. Durable, moisture resistant with exceptional puncture resistance and tear strength. Clean white, aesthetic appearance. Lightweight and small cubic dimensions. Effective protection for your bulkier products. Enhances your corporate image and customer perception of your product(s).

### Construction

The side pouch heat seals and 2" bottom gusset construction provides superior bursting strength, so your contents will remain secure from the point of origin to the destination.

The Xpandojacket is 100% recyclable.





#### **Bottom View**

Bottom gusset expands to fit bulkier items.

#### **Custom Capabilities**

Gain brand recognition and enhance your corporate image with custom, high-quality six color printing. Custom sizes are available.