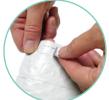

#### **Opening System**

Unlike a traditional perforation, the **PACzip** tear strip opens quickly and easily and does not compromise the security and integrity of the mailer or its contents.