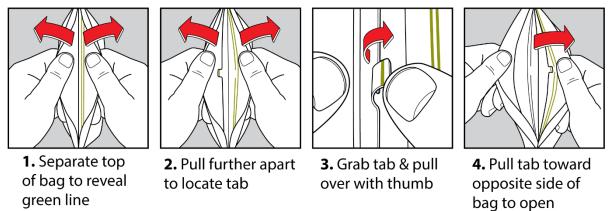

**To Open:** Pull apart top of bag to reveal two green lines. Locate tab and pull towards opposite side of bag.

**To Close:** Press firmly to re-close.

Top View Diagram for Bag Instructions: