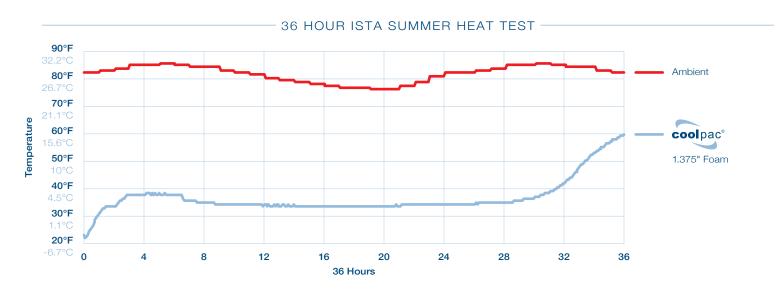

#### Interior Insulation

When punctured to expand, the interior insulation keeps your temperature-sensitive products fresh while providing effective cushioning for more fragile items during transit.

### **Cross Section View**

Two interior insulation pads expand to up to five times their thickness to securely cushion contents during transit.