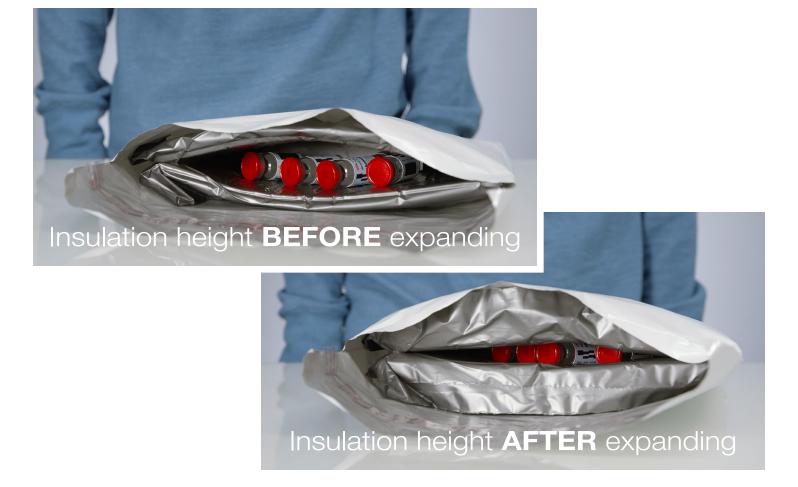

# Easy to Use

To expand the interior foam insulation, simply puncture with a sharp object such as a pencil or pen.

#### Interior Insulation

When punctured to expand, the interior insulation keeps your temperature-sensitive products fresh while providing effective cushioning for more fragile items during transit.

### **Cross Section View**

Two interior insulation pads expand to up to five times their thickness to securely cushion contents during transit.