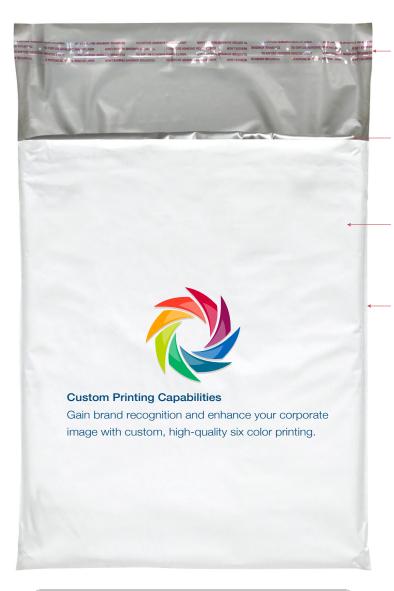

#### Closure System

Pressure-sensitive (self-seal) adhesive closure is reliable and tamper-evident. Easy to load contents and seal package when the packing process needs to be fast and efficient.

#### **Exterior Film**

Multi-layer (co-extruded) polyethylene film. Durable and moisture resistant with exceptional puncture resistance and tear strength. Clean white, aesthetic appearance.

### Construction

Sideweld heat seals and bottom fold construction offers superior bursting strength. Your contents will remain secure from the point of origin to its destination.