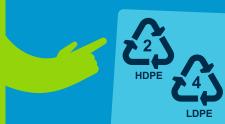

#### Poly mailers with #2 and/or #4 are recyclable with other plastic films

#### If you see this how2recycle label printed on your mailer, you can guarantee it is recyclable