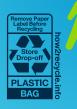

### HOW TO RECYCLE POLY & BUBBLE MAILERS

Remember to remove the paper label

Recycle your used mailers with other plastic films

Grocery store plastic bag recycling bins will accept **#2 and #4 poly mailers** 

#### If you see this how2recycle label printed on your mailer, you can guarantee it is recyclable