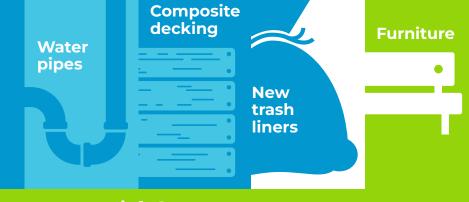

## HOW TO RECYCLE POLY & BUBBLE MAILERS



Remember to remove the paper label

Recycle your used mailers with other plastic films

Grocery store plastic bag recycling bins will accept **#2 and #4 poly mailers** 



# IS IT FULLY RECYCLABLE?

Here's how you can be sure

#### Poly mailers with #2 and/or #4 are recyclable with other plastic films



#### If you see this how2recycle label printed on your mailer, you can guarantee it is recyclable



# NexTrex

bagandfilmrecycling.org

## **HOW IT WORKS**

Here's what happens when your mailer is recycled.

Plastic is **collected** from the store and baled

It's transported to specialized recycling facilities where it's **sorted, cleaned, and processed into recycled pellets** 

### **NEW PRODUCTS**

Recycled plastic can be made into new things