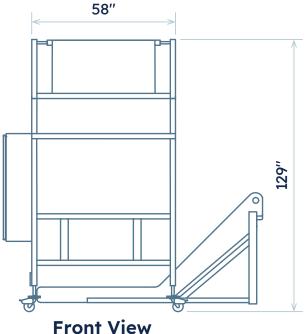

ber of heat seals necessary to create a finished package. The Eco PACjacket machine is a musthave automated system for highvolume e-commerce applications.

### **ENVIRONMENTALLY FRIENDLY**

- Eco PACjacket mailers are curbside recyclable.
- Curbside recyclable packaging reduces waste from entering the landfill.
- Decrease your packaging waste by right-sizing and lightweighting. Less fragile items don't require bulky corrugated boxes and void fill.
- Visit **pac.com/recycle** to learn more.

Perfect shipping solution for a variety of products such as:



The Eco PACjacket system automatically seals your product in a lightweight, ultra-protective, durable paper package made from curbside recyclable, natural kraft paper.



\*output may vary



www.pac.com

# Eco PACjacket<sup>®</sup> Specs



(with conveyor)



**Top View** 

#### **SPECIFICATIONS**

- 208VAC Split Phase
- 60A Service
- 100 psi clean dry air
- Custom printing available in random repeat or registered print

### **FEATURES & BENEFITS:**

- Allen Bradley processor with 7" colored high-resolution touch screen operator interface panel which allows for better graphics and more information per page.
- Single web system with center folder eliminates the need for adjustment/alignment of two webs of material.
- Auto labeler with fully integrated mounting system with easy front access for roll change or service work.
- Dual ultrasonic sensors sense the size of your product and will cut the package to the appropriate length.
- Precise, servo-driven web feeding.
- Self-centering guides keep rolls aligned and centered corr