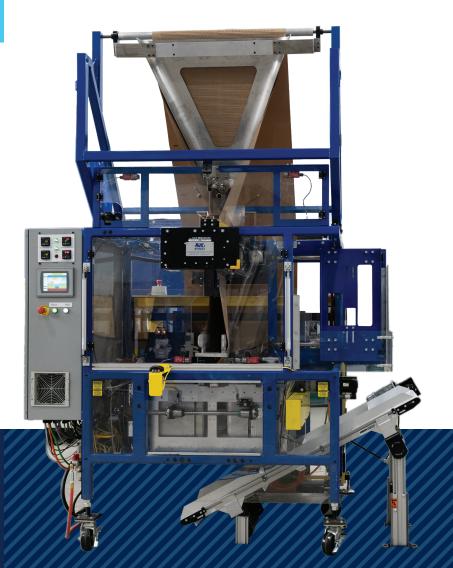

## AUTOMATED MAILER SYSTEM

PAC's **Eco PACjacket®** automated packaging solution auto-seals your product in a high-quality paper padded or flat **curbside recyclable** mailer.

Our single web design produces a high-quality seal that offers greater security for its contents by reducing the number of heat seals necessary to create a finished package. The Eco PACjacket machine is a musthave automated system for highvolume e-commerce applications.