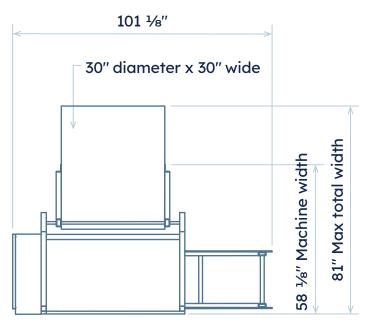

ecessary to create a finished package. The Eco PACjacket machine is a musthave automated system for highvolume e-commerce applications.

### **ENVIRONMENTALLY FRIENDLY**

- Eco PACjacket mailers are curbside recyclable.
- Curbside recyclable packaging reduces waste from entering the landfill.
- Decrease your packaging waste by right-sizing and lightweighting. Less fragile items don't require bulky corrugated boxes and void fill.
- Visit **pac.com/recycle** to learn more.

Perfect shipping solution for a variety of products such as:



The Eco PACjacket system automatically seals your product in a lightweight, ultra-protective, durable paper package made from curbside recyclable, natural kraft paper.



\*output may vary



www.pac.com

# Eco PACjacket<sup>®</sup> Specs



(with conveyor)



**Top View** 

#### **SPECIFICATIONS**

- 208VAC Split Phase
- 60A Service
- 100 psi clean dry air
- Custom printing available in random repeat or registered print

### **FEATURES & BENEFITS:**

- Allen Bradley processor with 7" colored high-resolution touch screen operator interface panel which allows for better graphics and more information per page.
- Single web system with center folder eliminates the need for adjustment/alignment of two webs of material.
- Auto labeler with fully integrated mounting system with easy front access for roll change or service work.
- Dual ultrasonic sensors sense the size of your product and will cut the package to the appropriate length.
- Precise, servo-driven web feeding.
- Self-centering guides keep rolls aligned and centered correctly while moving